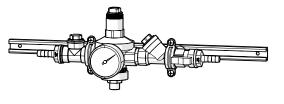

#### Description

The Water Inlet Regulator Valve is designed for precise control of water flow and pressure in industrial applications. This valve ensures consistent water supply to dosing and washing systems, stabilizing inlet pressure for reliable, accurate operation. Built from high-quality materials to withstand harsh conditions, the Water Inlet Regulator Valve is essential for maintaining optimal system performance in demanding environments.

## **Technical Specifications**

|                      | Value                                                                       |
|----------------------|-----------------------------------------------------------------------------|
| MATERIAL             | PVC                                                                         |
|                      | Brass                                                                       |
| CONNECTOR SIZE       | 10mm barb                                                                   |
| WATER PRESSURE RANGE | (Inlet) 1.5 bar - 4.5 bar<br>(Outlet) - 3 bar regulated<br>10600L I/h (max) |