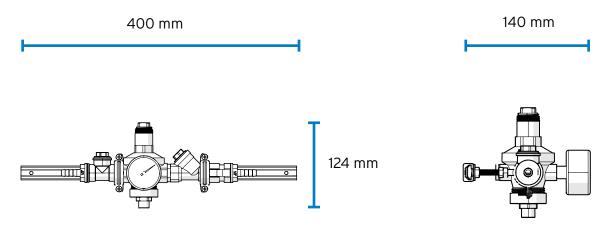

#### **Dimensions (mm)**

| Width | Height | Depth |
|-------|--------|-------|
| 400   | 124    | 140   |
|       |        |       |

|     |   | e . e |
|-----|---|-------|
| \\/ |   | ht    |
| V V | Y | Πι    |
|     | - |       |