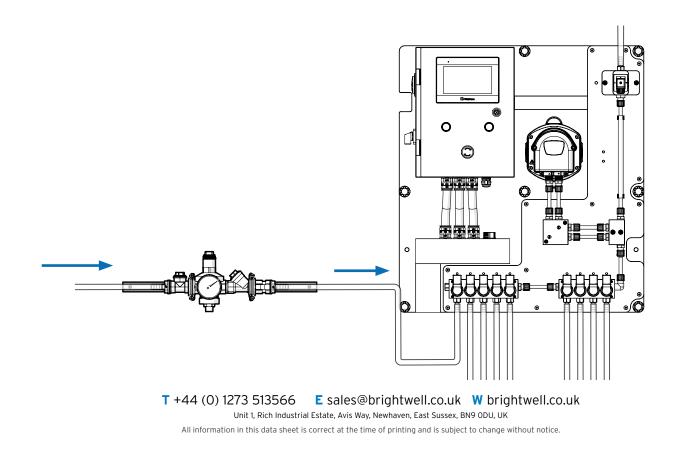

---------------------|-----------------------------------------------------------------------------|
| MATERIAL             | PVC                                                                         |
|                      | Brass                                                                       |
| CONNECTOR SIZE       | 10mm barb                                                                   |
| WATER PRESSURE RANGE | (Inlet) 1.5 bar - 4.5 bar<br>(Outlet) - 3 bar regulated<br>10600L I/h (max) |



### Diagram



#### **Dimensions (mm)**

| Width | Height | Depth |
|-------|--------|-------|
| 400   | 124    | 140   |
|       |        |       |

|     |   | e . e |
|-----|---|-------|
| \\/ |   | ht    |
| V V | Y | Πι    |
|     | - |       |

1.5 kg (approx)

### Connection